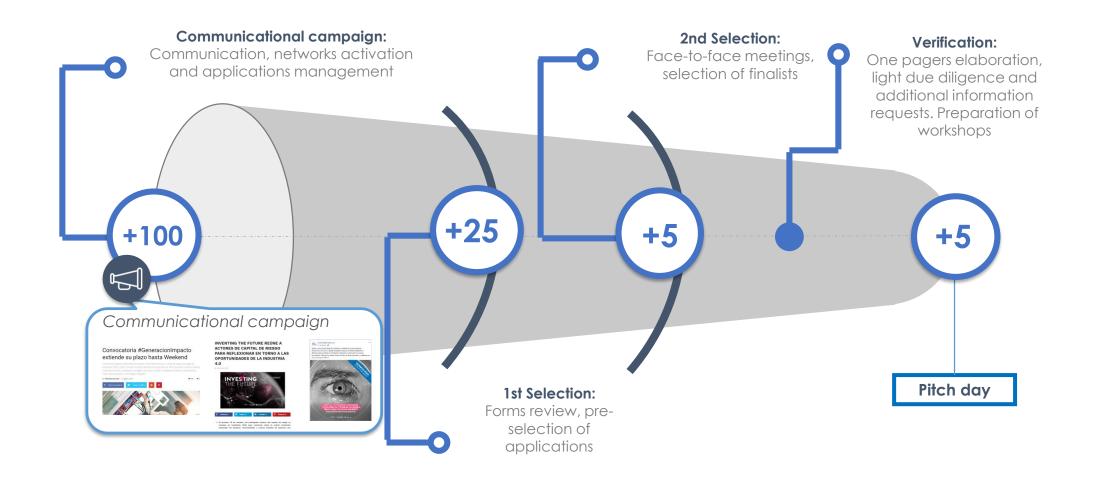

#### APPLICATION PROCESS: OPEN CALL

**APPLICATION PROCESS** 

VERIFICATION

**PREPARATION** 

| APPLICATION PROCESS                                                                                                                                                                                                                                                    | VERIFICATION                                                                                                                                                           | PREPARATION                                                                    | PRESENTATION                                   |
|------------------------------------------------------------------------------------------------------------------------------------------------------------------------------------------------------------------------------------------------------------------------|------------------------------------------------------------------------------------------------------------------------------------------------------------------------|--------------------------------------------------------------------------------|------------------------------------------------|
| <ul> <li>✓ Communication contents elaboration</li> <li>✓ Design of Communication products</li> <li>✓ Activation of Network and communication channels</li> <li>✓ Applications management</li> <li>✓ Review of applications</li> <li>✓ Face-to-face meetings</li> </ul> | <ul> <li>✓ Check of references</li> <li>✓ Light due diligence</li> <li>✓ Additional information request</li> <li>✓ Existence and validation of the solution</li> </ul> | <ul> <li>✓ Pre-acceleration week</li> <li>✓ One pagers construction</li> </ul> | ✓ Jury training ✓ Pitch day ✓ Winner selection |

#### **SELECTION PROCESS: SUMMARY**

#### PRE-ACCELERATION WEEK

In one week (7 workshops)
we prepare the finalists
before the pitch day, going
deep in basic concepts to
improve their business (sales,
capital, vesting, story telling,
marketing, legal, etc).

#### VERIFICATION AND PITCH DAY

Jury trainning

Startups

Pitch day