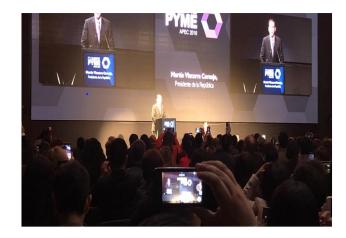

#### **WINNER PRESENTATION: APEC SME SUMMIT 2019**

The winners of the accelerator category and the new investments of the angels network and CLIN Fund will present at the APEC SME SUMMIT 2019. They will participate to obtain 5 days (all included) in Singapore for a road show with VCs

#### APEC SME SUMMIT 2019

Networking space and activities

Pitch rounds with CEO's

Speed dating with CEO's

Chile's President presentation