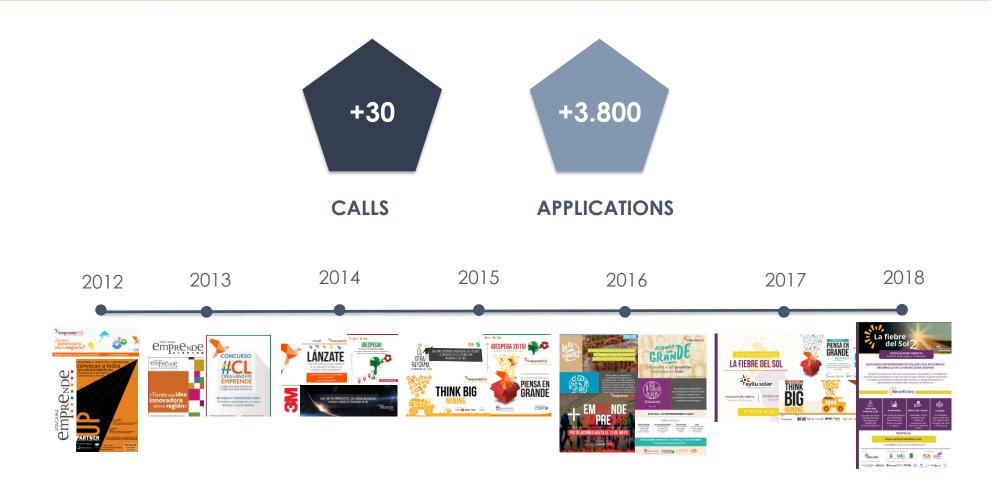

#### **SELECTING**

We have been making several open calls reaching out to the best and the brightest in the most creative ways, achieving the most promising dealflow of venture applications in Chile and Latinamerica.

#### A 360° PLATFORM

- CLIN FIP (Cleantech).
- **USD 20MM 10 years.**
- LPs: Entel, Engie, Zoma, FCh, Corfo
- 4 investments (USD \$1,5 MM), 1 in process.

Mentoring

Network

Open innovation

- **+75 startups** supported in 6 years
- 20 startups participating in the acceleration program
- + USD \$4,6 MM invested in early stage companies
- + USD \$30 MM accumulated sales until 2018
- +3.800 applications received in 6 years