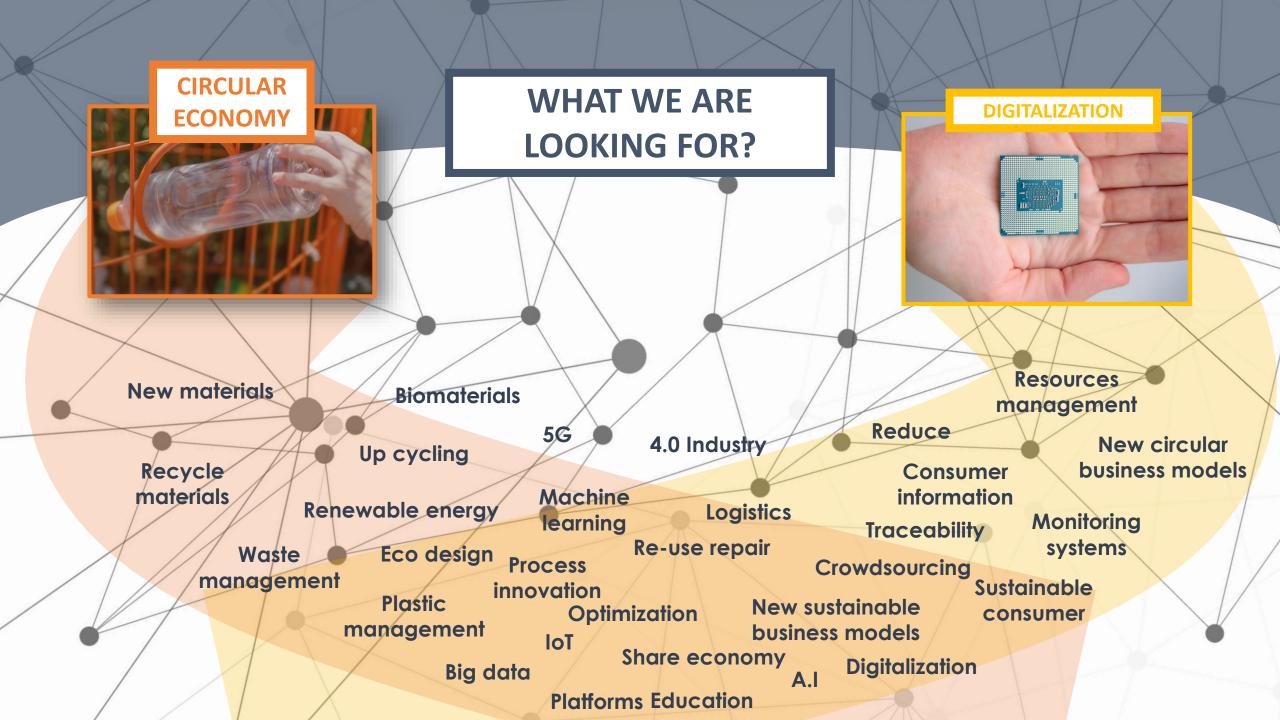

#### **OBJECTIVES**

**Call and select** the best startups from America and Asia-Pacific, through an attractive application process with the capacities and expertise to detect the best initiatives.

**Invest and accelerate** the most promissory startups through a unique financing system in the Chilean ecosystem, able to support startups at early and advanced stages (accelerator, angels network and CLIN fund).

**Put on the agenda** those promissory technologies that are going to change the world, and show them to the people in charge of the society's future.

**Bring together** the best entrepreneurs and world experts in forefront technologies on a exclusive event in Chile to think about new bets of Venture capital industries.