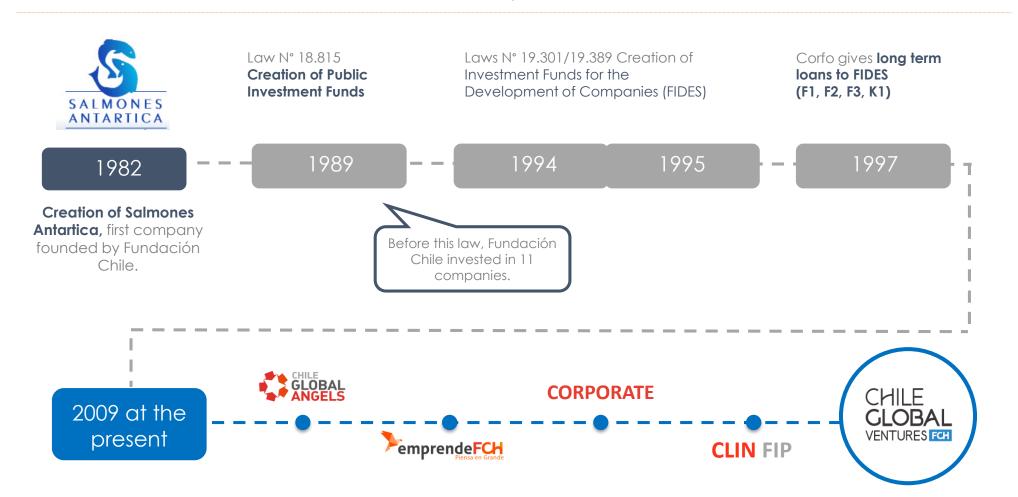

#### VENTURE CAPITAL EXPERIENCE

Chile GlobalVentures is the consolidation of all the initiatives that Fundación Chile has created in order to boost high - impact startups in Chile, Latinamerica and the World, covering the whole range in business maturity and offering a unique value proposal supporting dynamic enterprises.

Early stage projects are supported through the Accelerator, funded with seed capital and incorporated into an acceleration program that gives them connections, mentoring, knowledge and resources in order to achieve important maturity milestones at the birth of their business

One of the most active **angel** investor network in Latinamerica. Works under the concept of «smart money» offering not only funds, but also the investor's experience in mature or scaling-stage business

#### A 360° PLATFORM

- CLIN FIP (Cleantech).
- **USD 20MM 10 years.**
- LPs: Entel, Engie, Zoma, FCh, Corfo
- 4 investments (USD \$1,5 MM), 1 in process.

Mentoring

Network

Open innovation

- **+75 startups** supported in 6 years
- 20 startups participating in the acceleration program
- + USD \$4,6 MM invested in early stage companies
- + USD \$30 MM accumulated sales until 2018
- +3.800 applications received in 6 years