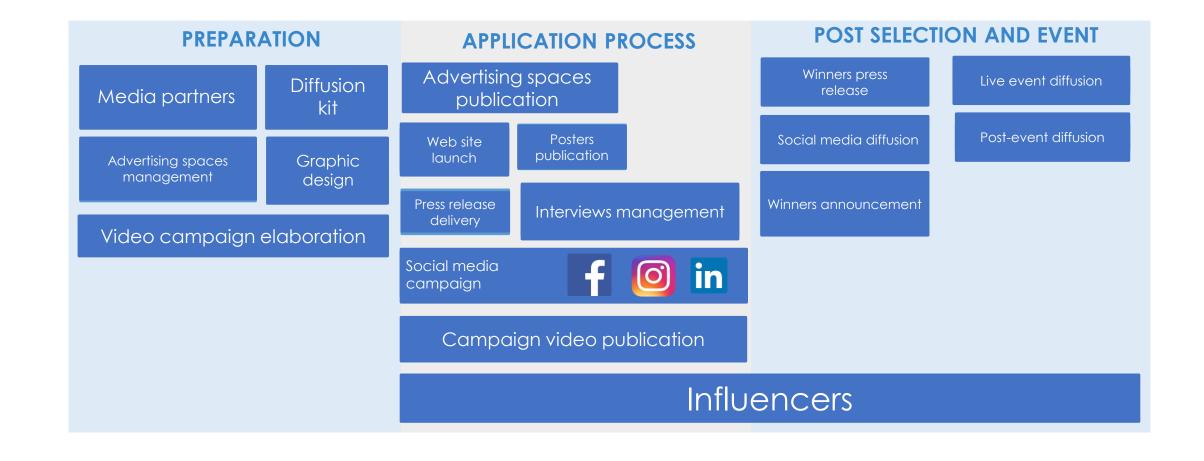

#### **COMMUNICATIONAL PLAN:** ACTIVITIES

#### Graphic design

#### Video campaign

#### Advertising spaces management

#### Influencers

#### Social media campaign

#### Press release

#### Interviews

| A VALUE OF THE STATE OF THE STA |
|--------------------------------------------------------------------------------------------------------------------------------------------------------------------------------------------------------------------------------------------------------------------------------------------------------------------------------------------------------------------------------------------------------------------------------------------------------------------------------------------------------------------------------------------------------------------------------------------------------------------------------------------------------------------------------------------------------------------------------------------------------------------------------------------------------------------------------------------------------------------------------------------------------------------------------------------------------------------------------------------------------------------------------------------------------------------------------------------------------------------------------------------------------------------------------------------------------------------------------------------------------------------------------------------------------------------------------------------------------------------------------------------------------------------------------------------------------------------------------------------------------------------------------------------------------------------------------------------------------------------------------------------------------------------------------------------------------------------------------------------------------------------------------------------------------------------------------------------------------------------------------------------------------------------------------------------------------------------------------------------------------------------------------------------------------------------------------------------------------------------------------|
| Elementoria podretgio orientativa La Parco                                                                                                                                                                                                                                                                                                                                                                                                                                                                                                                                                                                                                                                                                                                                                                                                                                                                                                                                                                                                                                                                                                                                                                                                                                                                                                                                                                                                                                                                                                                                                                                                                                                                                                                                                                                                                                                                                                                                                                                                                                                                                     |
| Prueban con éxito cobertores para<br>evitar el derretimiento de los glaci                                                                                                                                                                                                                                                                                                                                                                                                                                                                                                                                                                                                                                                                                                                                                                                                                                                                                                                                                                                                                                                                                                                                                                                                                                                                                                                                                                                                                                                                                                                                                                                                                                                                                                                                                                                                                                                                                                                                                                                                                                                      |
| evitat er derretimiento de sos giac                                                                                                                                                                                                                                                                                                                                                                                                                                                                                                                                                                                                                                                                                                                                                                                                                                                                                                                                                                                                                                                                                                                                                                                                                                                                                                                                                                                                                                                                                                                                                                                                                                                                                                                                                                                                                                                                                                                                                                                                                                                                                            |
| Commercial Additions                                                                                                                                                                                                                                                                                                                                                                                                                                                                                                                                                                                                                                                                                                                                                                                                                                                                                                                                                                                                                                                                                                                                                                                                                                                                                                                                                                                                                                                                                                                                                                                                                                                                                                                                                                                                                                                                                                                                                                                                                                                                                                           |
| and the state of t |
|                                                                                                                                                                                                                                                                                                                                                                                                                                                                                                                                                                                                                                                                                                                                                                                                                                                                                                                                                                                                                                                                                                                                                                                                                                                                                                                                                                                                                                                                                                                                                                                                                                                                                                                                                                                                                                                                                                                                                                                                                                                                                                                                |
| The country of the co |
| A real feature of the control of the |
| A harmonic de transcription of the second se |
| Committee and the same of the same of                                                                                                                                                                                                                                                                                                                                                                                                                                                                                                                                                                                                                                                                                                                                                                                                                                                                                                                                                                                                                                                                                                                                                                                                                                                                                                                                                                                                                                                                                                                                                                                                                                                                                                                                                                                                                                                                                                                                                                                                                                                                                          |
| The state of the s |
|                                                                                                                                                                                                                                                                                                                                                                                                                                                                                                                                                                                                                                                                                                                                                                                                                                                                                                                                                                                                                                                                                                                                                                                                                                                                                                                                                                                                                                                                                                                                                                                                                                                                                                                                                                                                                                                                                                                                                                                                                                                                                                                                |
|                                                                                                                                                                                                                                                                                                                                                                                                                                                                                                                                                                                                                                                                                                                                                                                                                                                                                                                                                                                                                                                                                                                                                                                                                                                                                                                                                                                                                                                                                                                                                                                                                                                                                                                                                                                                                                                                                                                                                                                                                                                                                                                                |