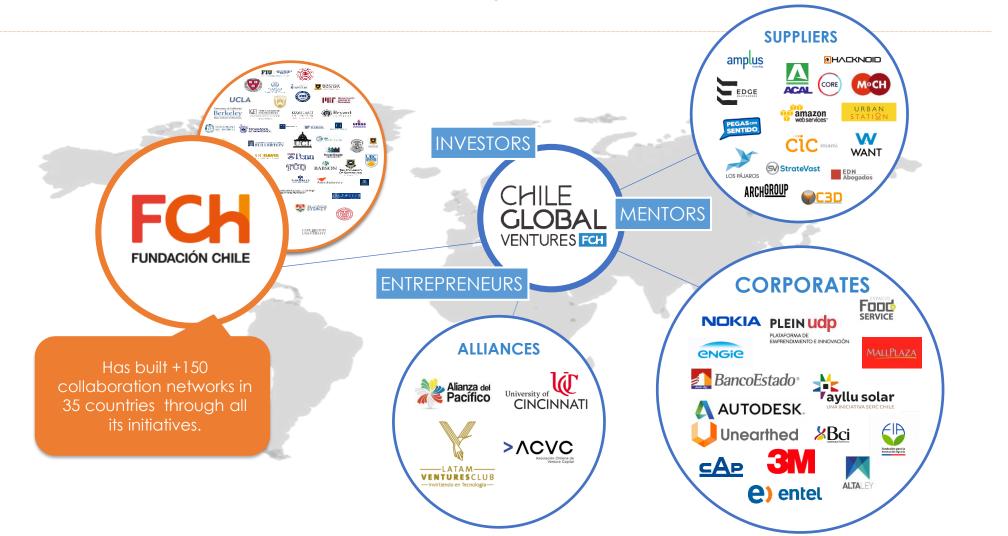

#### CONNECTING

The networks that Fundación Chile has developed through different initiatives are unique within the country, reaching a wide range of industries and institutions allowing startups to expand their reach.

#### WORLD STAKEHOLDERS