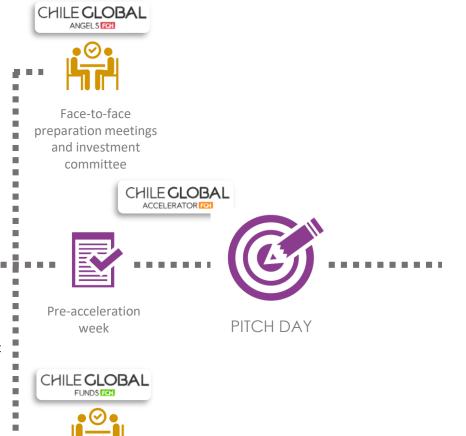

#### **TIMELINE**

**WINNERS PRESENTATION NOVEMBER 14<sup>th</sup>** 

Face-to-face preparation meetings and investment committee

**OCTOBER** 

#### PRE-ACCELERATION WEEK

In one week (7 workshops)
we prepare the finalists
before the pitch day, going
deep in basic concepts to
improve their business (sales,
capital, vesting, story telling,
marketing, legal, etc).

#### VERIFICATION AND PITCH DAY

Jury trainning

Startups

Pitch day