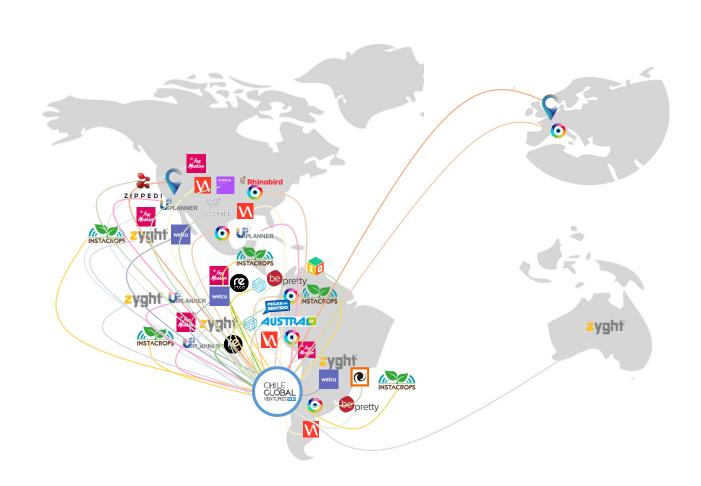

#### INTERNATIONALIZING

We generate links encouraging the internationalization of our enterprises, projecting them to global markets.

#### CONNECTING

The networks that Fundación Chile has developed through different initiatives are unique within the country, reaching a wide range of industries and institutions allowing startups to expand their reach.