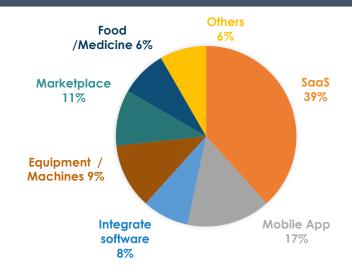

ion program
- + USD \$4,6 MM invested in early stage companies
- + USD \$30 MM accumulated sales until 2018
- +3.800 applications received in 6 years

12 follows-on

40 angel investors: 36 natural investors, 4 institucional investors AngelesAP founders, the LATAM

angel investors network

The oldest investor network in the

market (10 years)

- 47 angel investment rounds with +USD \$6,3MM

**Angel** 

**Investors** 









#### **HOW?** ALL IN ONE INITIATIVE

# CHILE GLOBAL VENTURES FCH

**FINANCING** 

CONNECTING

**INTERRELATING** 

**MENTORING** 

**SELECTING** 

**EXPOSING** 

INTERNATIONALIZING









#### CHILEGLOBAL VENTURES PORTFOLIO





efizity.

SAT-TRACKER

FRESHWATER



HILLOW THE MARKON AGRAPH

AustralFalcon

ecomida



#### **PER INDUSTRY**



#### PER TYPE OF SOLUTION













#### **SELECTING**

We have been making several open calls reaching out to the best and the brightest in the most creative ways, achieving the most promising dealflow of venture applications in Chile and Latinamerica.











#### **FINANCING**

Through its different financing lines, ChileGlobal Ventures has given support to the best startups in Latinamerica helping them grow and internationalize.



+ 4,6 MM USD

Investments done by the accelerator

+ 4,7 MM USD

Investments done by ChileGlobal Angels

**20 MM USD** in venture capital funds









#### **EXPOSING**

In ChileGlobal Ventures we make constant efforts to spread the voice of the impact that our startups are generating in Chile and the world.

















#### INTERNATIONALIZING

We generate links encouragi