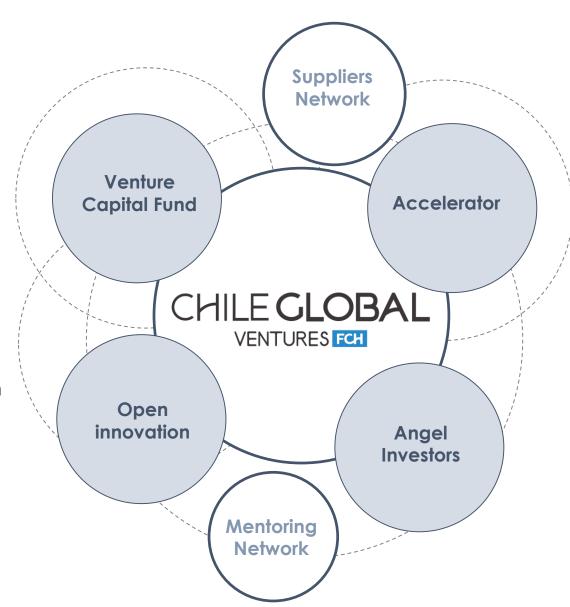

#### VENTURE CAPITAL EXPERIENCE

Chile GlobalVentures is the consolidation of all the initiatives that Fundación Chile has created in order to boost high - impact startups in Chile, Latinamerica and the World, covering the whole range in business maturity and offering a unique value proposal supporting dynamic enterprises.

#### A 360° PLATFORM

Venture capital fund administrator focuses in startups with validated business models in scale and consolidation stages

Develops linking models between corporations and startups providing a range of services to develop open innovation competences inside the companies in order to increase competitiveness and develop the country's economy through entrepreneurship, as well as the execution of open calls, scouting and selection processes

Early stage projects are supported through the Accelerator, funded with seed capital and incorporated into an acceleration program that gives them connections, mentoring, knowledge and resources in order to achieve important maturity milestones at the birth of their business

One of the most active **angel** investor network in Latinamerica. Works under the concept of «smart money» offering not only funds, but also the investor's experience in mature or scaling-stage business

#### A 360° PLATFORM

- CLIN FIP (Cleantech).
- **USD 20MM 10 years.**
- LPs: Entel, Engie, Zoma, FCh, Corfo
- 4 investments (USD \$1,5 MM), 1 in process.

Mentoring

Network

Open innovation

- **+75 startups** supported in 6 years
- 20 startups participating in the acceleration program
- + USD \$4,6 MM invested in early stage companies
- + USD \$30 MM accumulated sales until 2018
- +3.800 applications received in 6 years