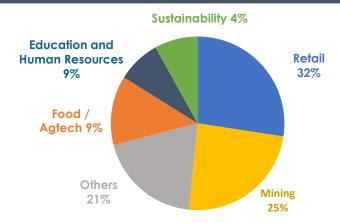

articipating in the acceleration program
- + USD \$4,6 MM invested in early stage companies
- + USD \$30 MM accumulated sales until 2018
- +3.800 applications received in 6 years

12 follows-on

40 angel investors: 36 natural investors, 4 institucional investors AngelesAP founders, the LATAM

angel investors network

The oldest investor network in the

market (10 years)

- 47 angel investment rounds with +USD \$6,3MM

**Angel** 

**Investors** 









#### **HOW?** ALL IN ONE INITIATIVE

# CHILE GLOBAL VENTURES FCH

**FINANCING** 

CONNECTING

**INTERRELATING** 

**MENTORING** 

**SELECTING** 

**EXPOSING** 

INTERNATIONALIZING









#### CHILEGLOBAL VENTURES PORTFOLIO





efizity.

SAT-TRACKER

FRESHWATER



HILLOW THE MARKON AGRAPH

AustralFalcon

ecomida



#### **PER INDUSTRY**



#### PER TYPE OF SOLUTION













#### **SELECTING**

We have been making several open calls reaching out to the best and the brightest in the most creative ways, achieving the most promising dealflow of venture applications in Chile and Latinamerica.











#### **FINANCING**

Through its different financing lines, ChileGlobal Ventures has given support to the best startups in Latinamerica helping them grow and internationalize.



+ 4,6 MM USD

Investments done by the accelerator

+ 4,7 MM USD

Investments done by ChileGlobal Angels

**20 MM USD** in venture capital funds









#### **EXPOSING**

In ChileGlobal Ventures we make constant efforts to spread the voice of the impact that our startups are generating in Chile and the world.

















#### INTERNATIONALIZING