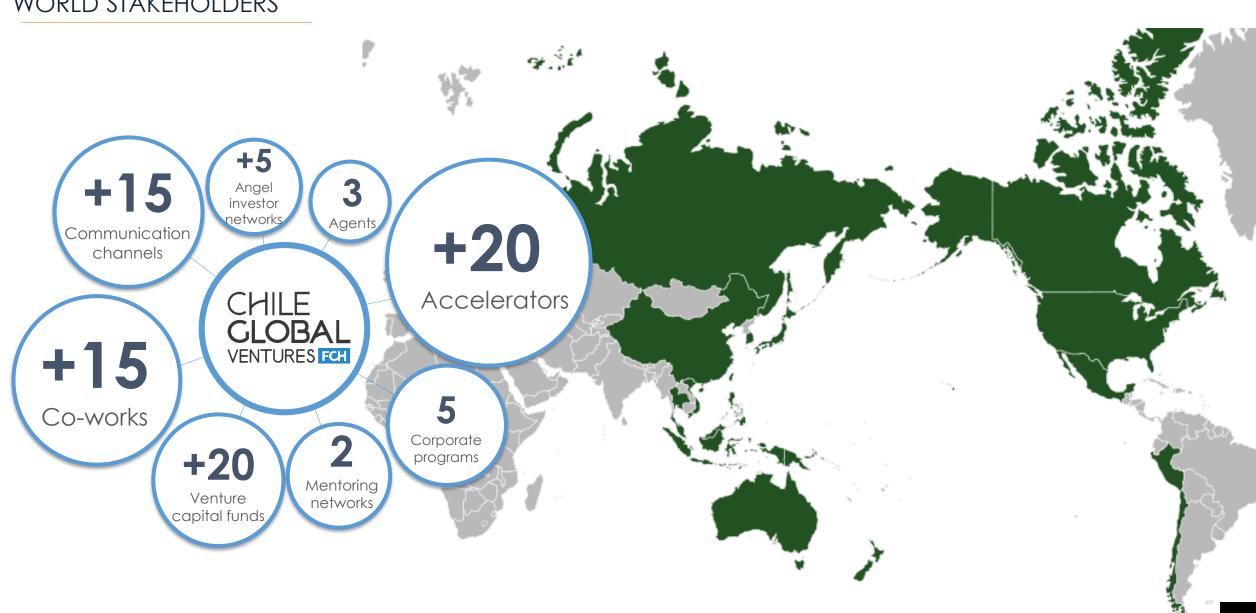

#### WORLD STAKEHOLDERS

#### CONNECTING

The networks that Fundación Chile has developed through different initiatives are unique within the country, reaching a wide range of industries and institutions allowing startups to expand their reach.