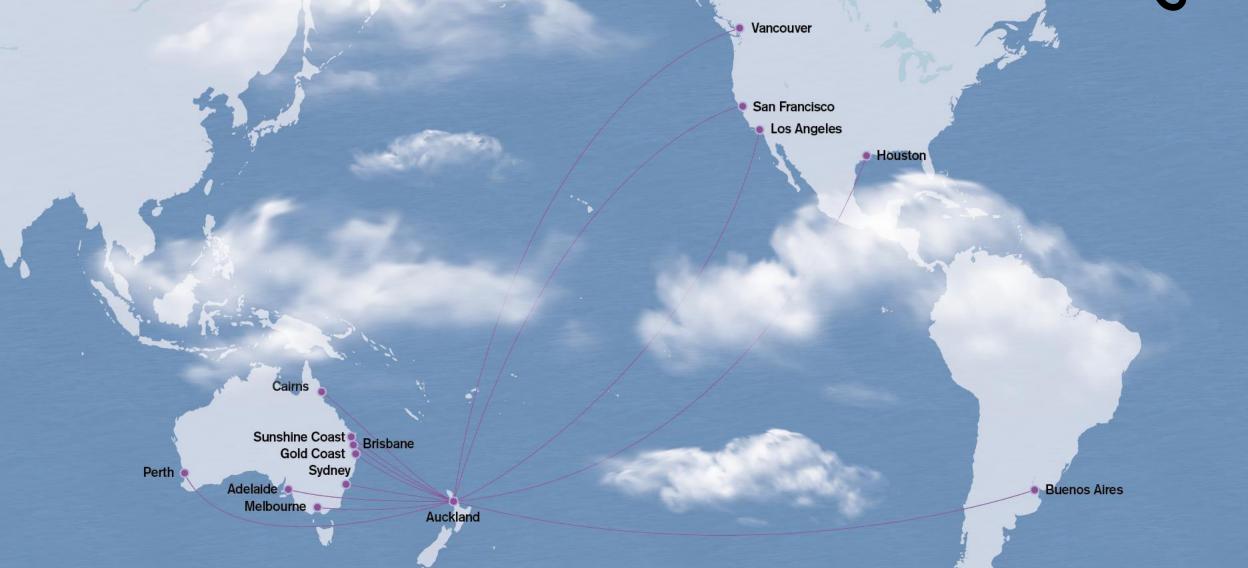

Routes operated by Air New Zealand

2017 Vancouver \_ To London > Beijing • Tokyo (Haneda) San Francisco Osaka Los Angeles Shanghai . Houston Hong Kong Honolulu. Ho Chi Minh City Singapore Denpasar Samoa / Rarotonga Tahiti New Caledonia Sunshine Coast Brisbane Gold Coast Sydney Auckland Melbourne Wellington To Buenos Aires > Christchurch Queenstown Routes operated by Air New Zealand

Routes operated solely by alliance partners

Services to Tokyo's Haneda Airport commencing July 2017

### Increasing connection opportunities via Auckland