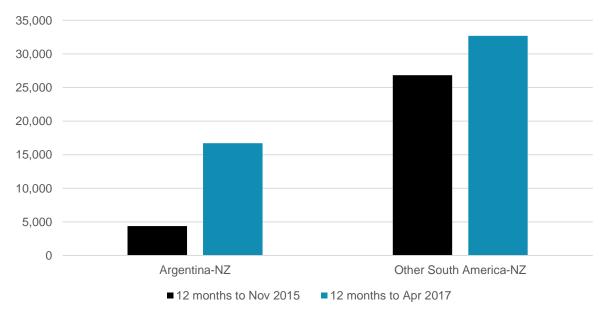

#### NZ Resident departures to South America

#### South American Resident arrivals to NZ

Source: Statistics New Zealand

\* 7 76 % D