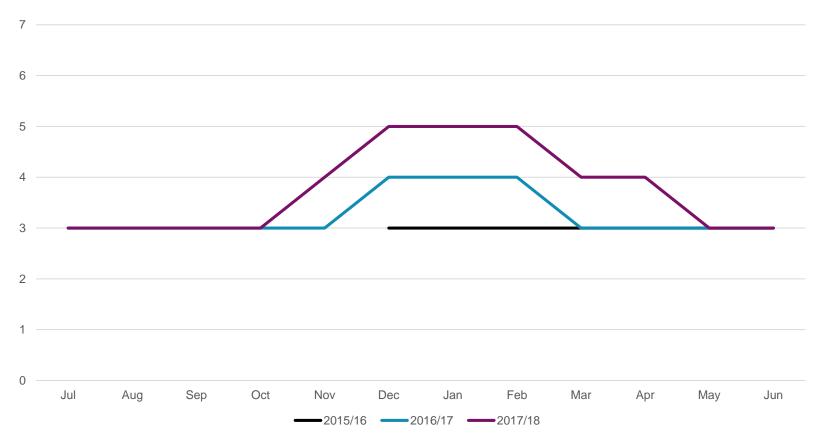

outh American Resident arrivals to NZ





Source: Statistics New Zealand











\* 7 76 % D







### AIR NEW ZEALAND

# ¿Pasillo o ventanilla? Esa es la cuestión.

Volá a Nueva Zelanda y Australia

★ airnewzealand-ar.com

HORARIO ESTIMADO DE VUELO EZEIZA-AUCKLAND: 13.31 HS. Y AUCKLAND-EZEIZA: 11:40 HS. APLICA SÓLO A VUELOS OPERADOS POR AIR NEW ZEALAND PARTIENDO DESDE EZEIZA. CONDICIONES GENERALES DEL CONTRATO DE TRANSPORTE Y PROGRAMACIÓN HORARIA DISPONIBLE EN AIRNEWZEALAND-AR.COM - AIR NEW ZEALAND LIMITED: CUIT 30714783382. DOMICILIO LEGAL (NO HAY ATENCIÓN AL PÚBLICO) 25 DE MAYO 611 PISO 3 OFICINA 3, C.P. C1002ABM, C.A.B.A. ATENCIÓN AL PÚBLICO: LAVALLE 462, C.A.B.A, PISO 2. HORARIOS: LUNES A VIERNES DE 9:30 A 13:00 Y DE 14 A 18:30 HS.









# Air NZ Flights/week to Buenos Aires











# AIR NEW ZEALAND 5