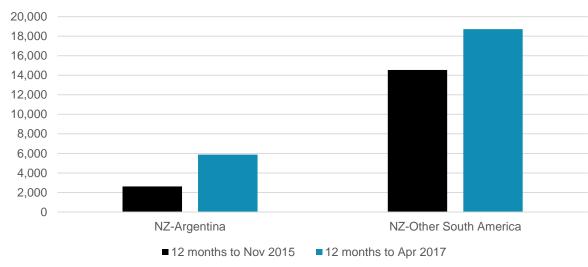

#### NZ Resident departures to South America

#### South American Resident arrivals to NZ

Source: Statistics New Zealand

\* 7 76 % D