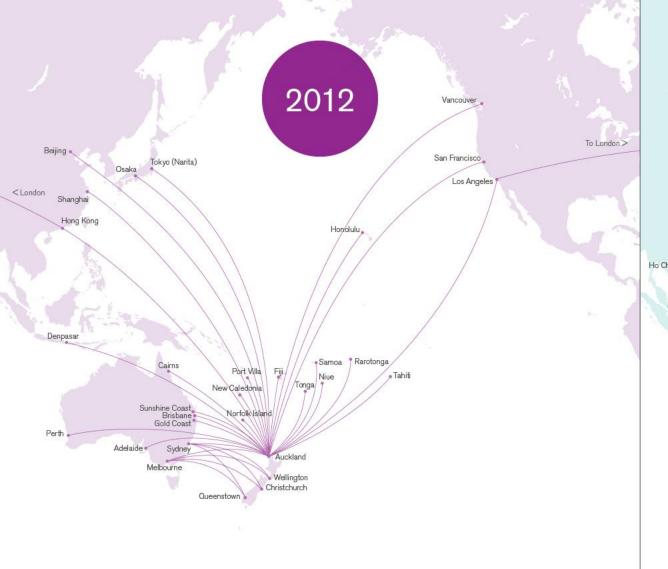

Routes operated by Air New Zealand

2017 Vancouver \_ To London > Beijing • Tokyo (Haneda) San Francisco Osaka Los Angeles Shanghai . Houston Hong Kong Honolulu. Ho Chi Minh City Singapore Denpasar Samoa / Rarotonga Tahiti New Caledonia Sunshine Coast Brisbane Gold Coast Sydney Auckland Melbourne Wellington To Buenos Aires > Christchurch Queenstown Routes operated by Air New Zealand

Routes operated solely by alliance partners

Services to Tokyo's Haneda Airport commencing July 2017

### Increasing connection opportunities via Auckland